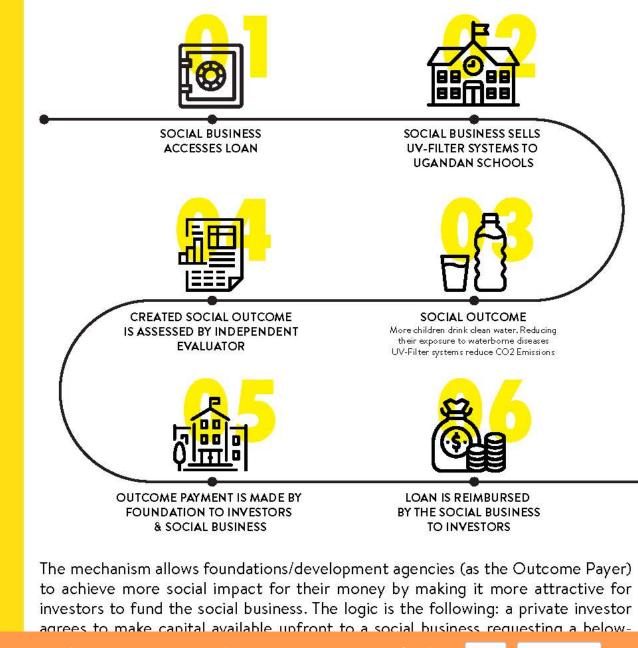

#### SUCCESS NOTE?

An innovative financing instrument that aims to tackle access to finance by fully aligning the interests of the social business to those of their investors, while harnessing the power of a pay-for-success mechanism.

This site uses cookies. By continuing to use this site you agree to our use of cookies. Ok Read more

Read more

Ok

In order to allow Impact Water to scale its water purification solutions to as many schools as possible, we are piloting the first transaction of the Social Success Note with them.

For this Social Success Note, the Investor, the UBS Optimus Foundation Network will provide Impact Water, with a \$500,000 working capital loan, so that Impact Water can continue to sell, install and maintain water filtration in Uganda. Rockefeller will then provide an Outcome Payment of \$200,000 split between the Investor (UBS Optimus) and the social business (Impact Water) if targets are met. Yunus Social Business will manage monitoring and evaluation